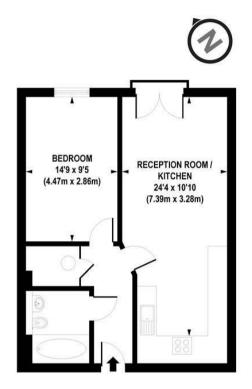

#### APPROX. GROSS INTERNAL FLOOR AREA 558 sq. ft / 51.83 sq. m

Floorplan is for illustrative purposes only and is not to scale. Every attempt has been made to ensure the accuracy of the floorplan shown, however all measurements, futures, fittings and data shown are an approximate interpretation for illustrative purposes only. Liability for errors, omissions or mis-statement through negligence or otherwise is hereby excluded.